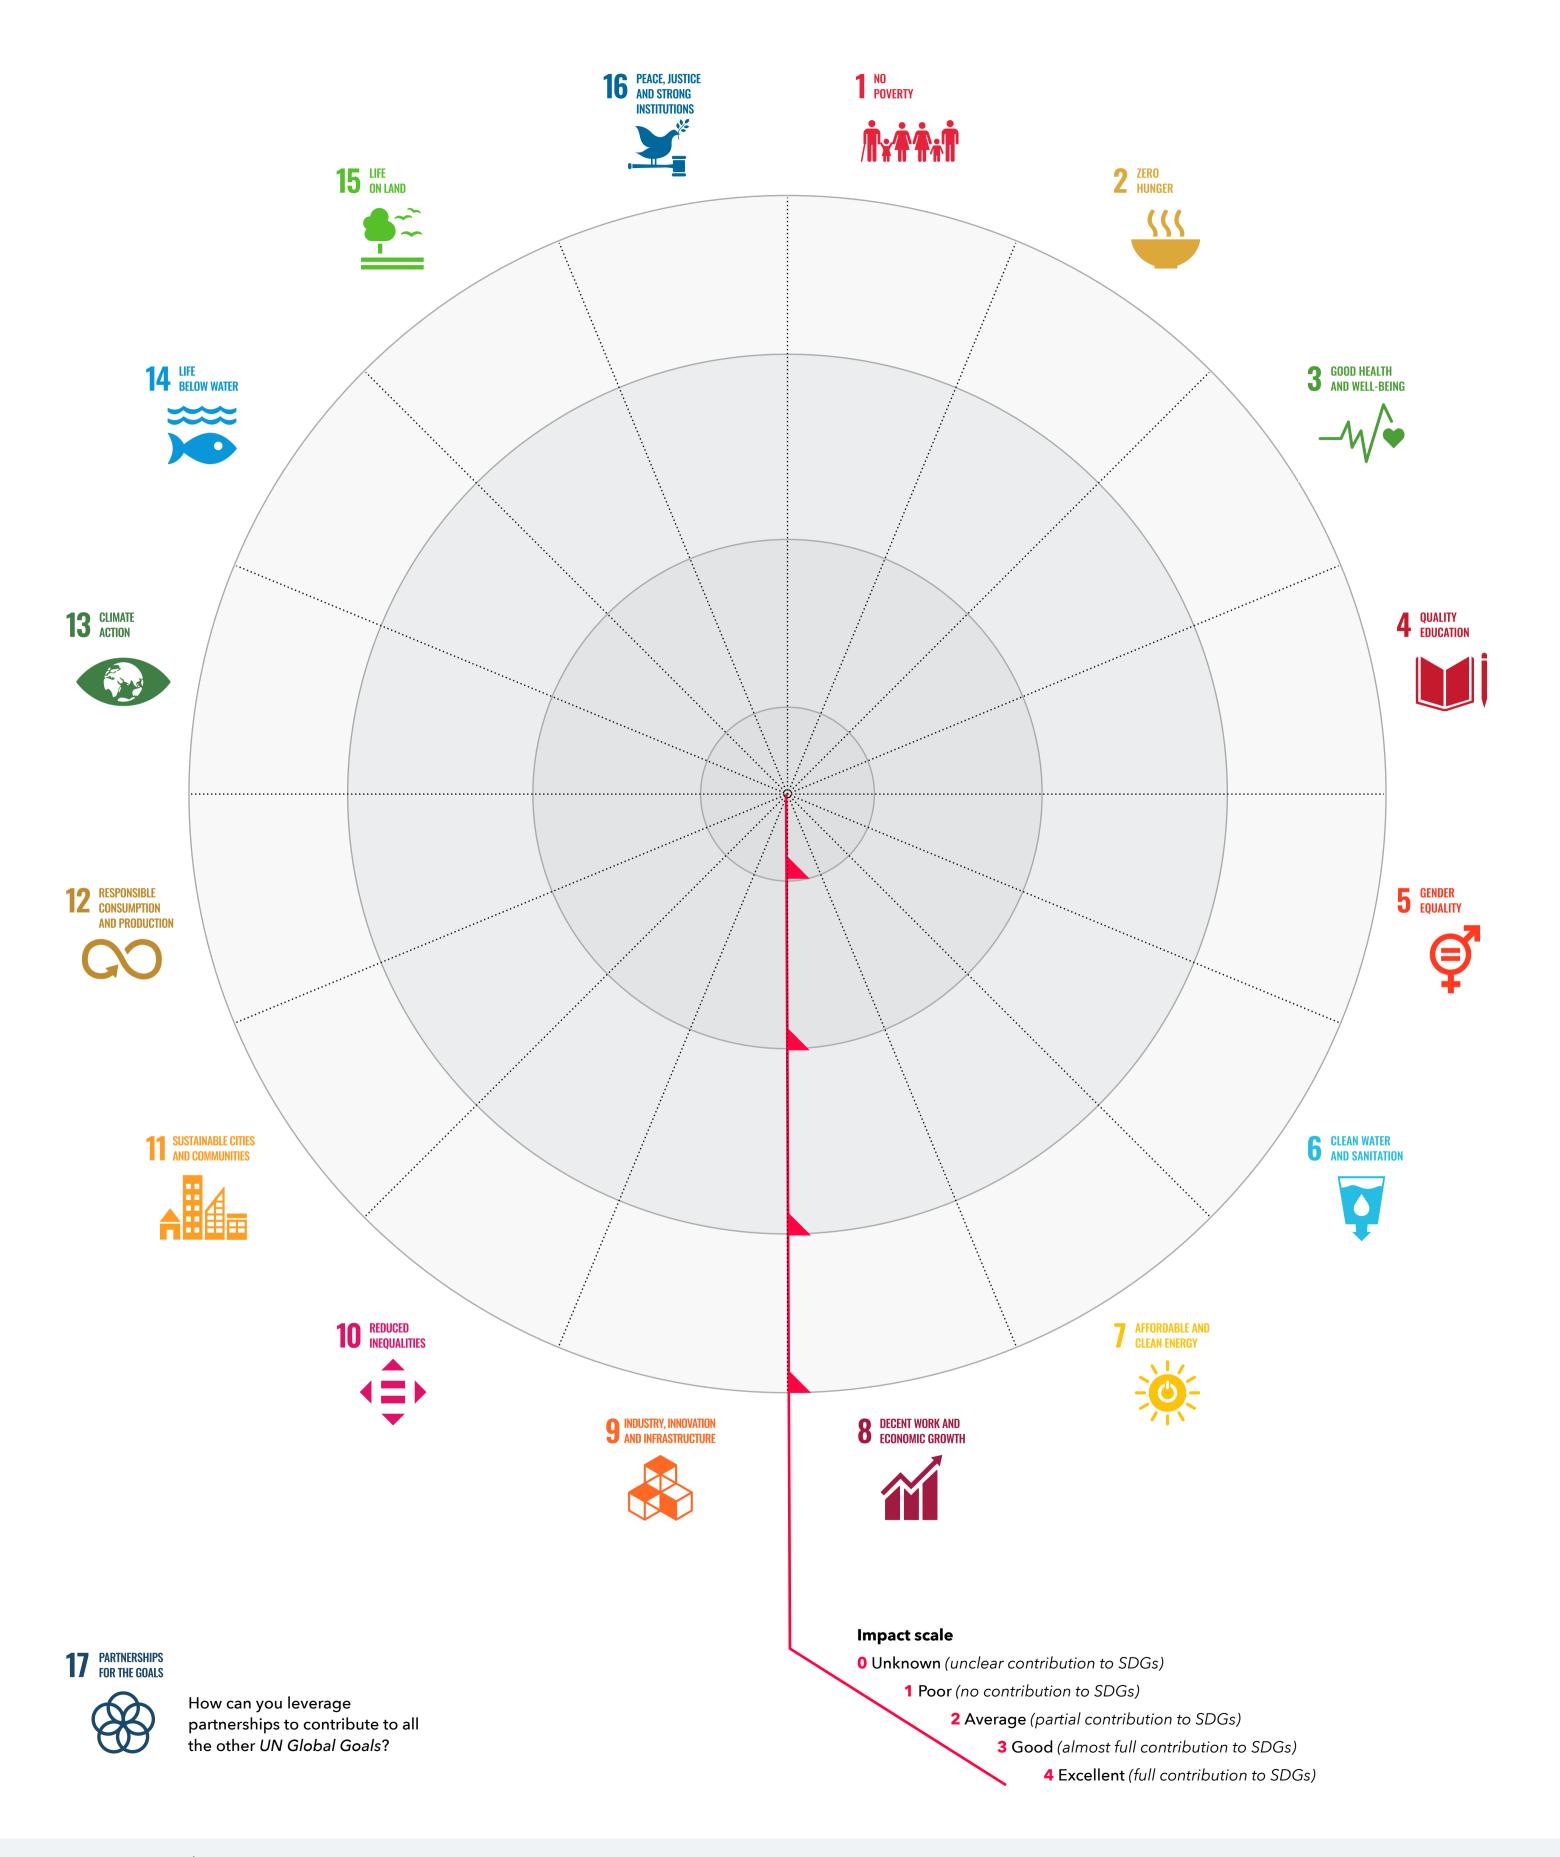

## **Social Impact Wheel**

Team

We support the Sustainable  $\ensuremath{\mathsf{Development}}$  Goals

## About this tool:

The Social Impact Wheel helps you to assess how your organisation or single projects are impacting the 17 SDGs (Sustainable Development Goals by UN).

Step 1: Use our SDGs Explanatory Cards to get familiar with these goals and their significance.
Step 2: Use post-its to score your organisation, product or project, based on its impact on each Goal.
Step 3: Identify improvement areas and use our ideation tools to get inspired and try to make a change!